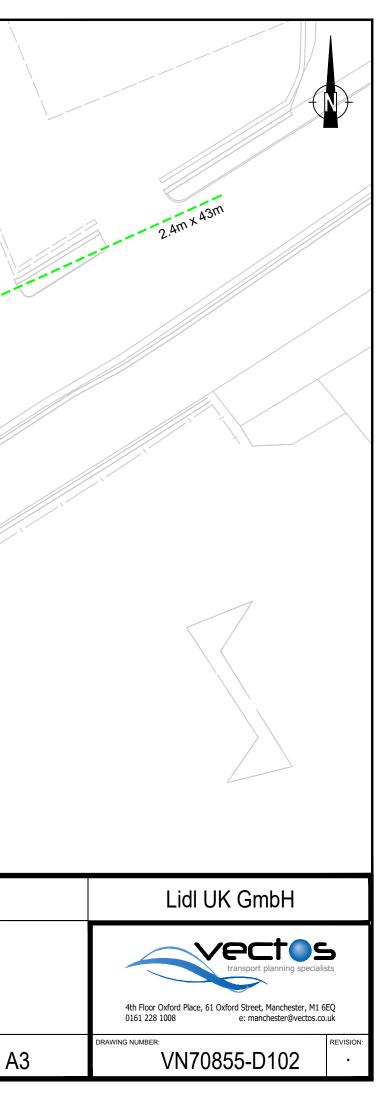

| Ordnance Survey @ Crown copyright year.     All rights reserved. Licence No. 100052073.                                                  | Bushes                                       |
|------------------------------------------------------------------------------------------------------------------------------------------|----------------------------------------------|
| REV. DETAILS DRAWN CHECKED DATE Notes:   . . . . . 1. This is not a construction drawing and is intended for illustrative purposes only. | Lidl, Uttoxeter                              |
| Key:<br>Visibility Splay (2.4m setback) - Manual for Streets                                                                             | Proposed Site Access Junctions<br>HGV Access |
|                                                                                                                                          | TO RW 31.07.18 CALES:                        |